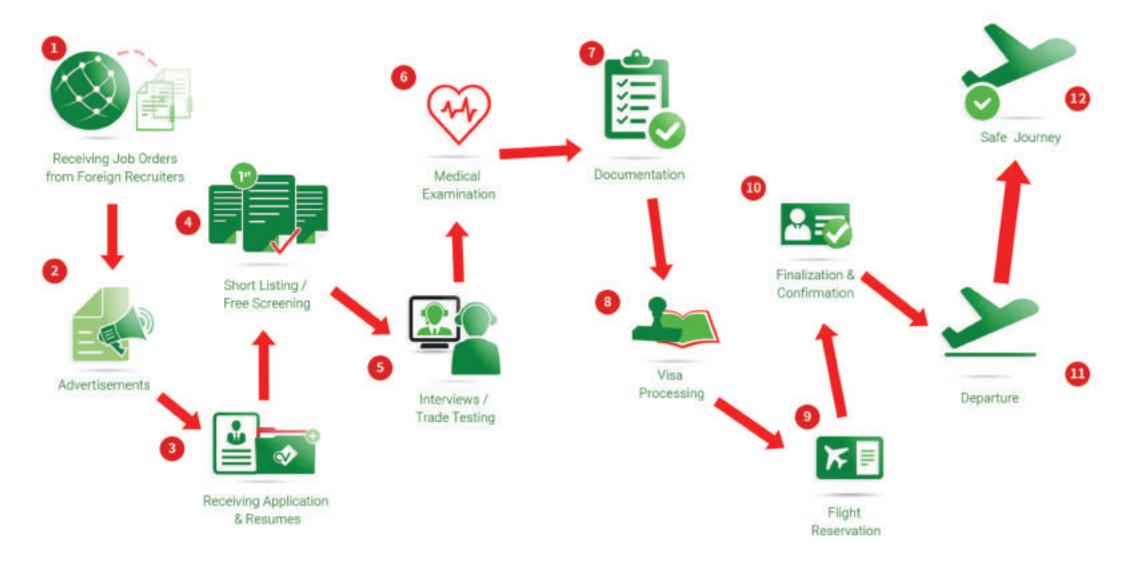

## **Recruitment Process**

### **Submit Job Orders**

Submitting job orders to our agency is very easy. Just simply e-mail (info@manpowersrilanka.com) us your requirements with the below details.

- Categories of manpower required
- Quantities of each categories
- Salary details
- Employee benefits
- Employee terms and conditions
- Expected date of recruitment

Once you submit your job order, one of our directors will get back to you within 24 hours to acknowledge and establish your reliable business partnership.